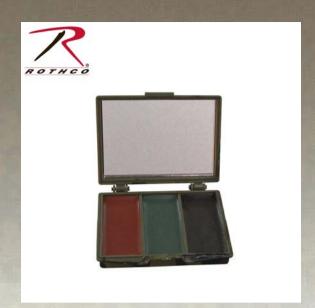

## **Rothco 3 Color Face Paint Compact**

Rothco's 3 Color Face Paint Compact features black, olive and brown colors which when combined mimic the woodland camo color pattern. Ideal for military applications and hunting.