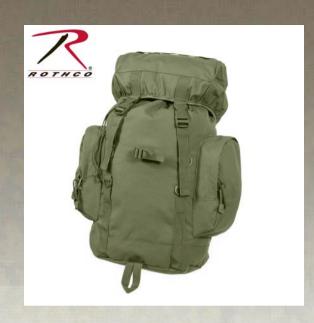

## **Rothco 25L Tactical Backpack**

Rothco's 25L Tactical Backpack features a large main compartment with drawstring closer and elastic top cover with quick release buckles and for additional storage each side of the bag has a large zippered pouch. For added comfort the pack has padded shoulder straps and a padded back.