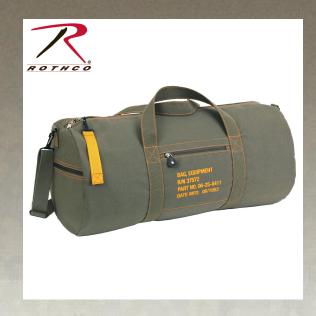

## Rothco 24 Inch Canvas Equipment Bag

Rothco's Canvas Equipment Bag is a convenient shoulder bag similar in style to our popular canvas flight backpacks. The canvas bag features a detachable & adjustable shoulder strap and twin carry handles. Measuring at 24" x 12" overall, the Rothco's Canvas Equipment Duffle bag is great for the gym, weekend trips, and everyday use. In addition, the bag features a front and rear pocket perfect for storing small essential gear like your keys and wallet.