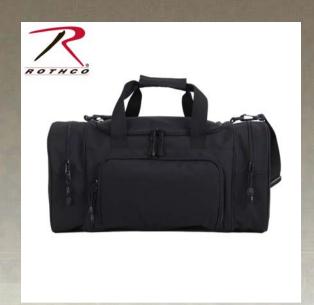

## **Rothco Sport Duffle Carry On Bag**

Rothco's 21" Sport Duffle Carry On is constructed of durable 600 Denier Polyester and is designed to go beyond your weekend trip. With a spacious 14.5" x 9.25" main compartment, dual side zippered compartments and a front zippered pocket, this bag will accommodate all your gear. Other features include built in base pegs, a top carry handle, and removable shoulder straps.