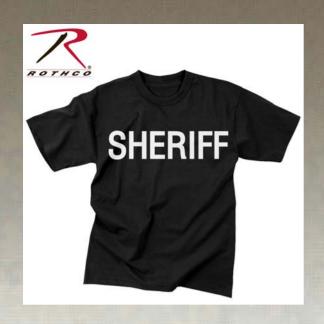

## **Rothco 2-Sided Sheriff T-Shirt**

Rothco's 2-Sided Sheriff T-Shirt is constructed of a comfortable poly cotton blend and features a tagless label for extra comfort. The Sheriff T-shirt features "Sheriff" printed on both the front and the back of the shirt in white lettering. Rothco's Sheriff T-shirt is perfect to wear under uniforms, training or to proclaim your law enforcement affiliation. This Rothco T-Shirt comes with 12 per poly bag.