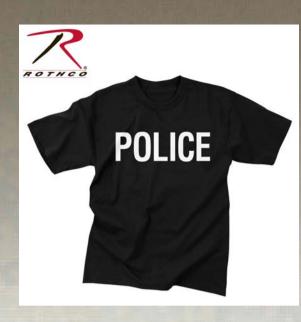

## **Rothco 2-Sided Police T-Shirt**

Rothco 2-Sided Police T-Shirt is constructed with a comfortable and durable poly cotton blend shirt. The Police T-Shirt features a black T-shirt with white lettering on both sides.