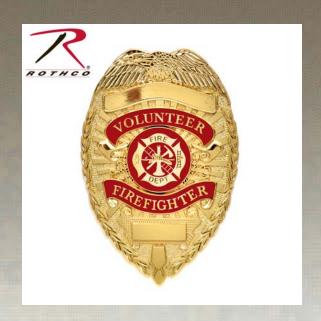

## Rothco Deluxe Fire Department Badge

Rothco Deluxe Fire Department Badge is made of a zinc alloy shield with nickel or gold plating and has a pin back. Displays the text "Volunteer Firefighter." The badge measures 3 1/8" x 2 1/4". WARNING: This product contains a chemical known to the State of California to cause cancer, birth defects and other reproductive harm.

## **Specification**

| Property           | Value                                                                                                                                  |
|--------------------|----------------------------------------------------------------------------------------------------------------------------------------|
| Brand              | Rothco                                                                                                                                 |
| Material           | Zinc Alloy, Nickel, Gold Plating                                                                                                       |
| Material Specs     | Zinc Alloy with Nickel Plating                                                                                                         |
| Dimensions         | 3 1/8' x 2 1/4"                                                                                                                        |
| Product Origin     | CHN                                                                                                                                    |
| California Prop 65 | WARNING: This product contains a chemical known to the State of California to cause cancer, birth defects and other reproductive harm. |
| Catalog page       | 184                                                                                                                                    |