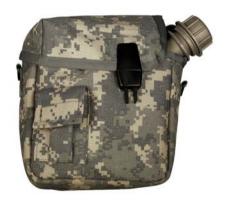

## Rothco MOLLE 2 QT. Bladder Canteen Cover

Rothco MOLLE 2 QT. Bladder Canteen Cover Nylon an hold a 2 quart canteen and features an adjustable shoulder strap, small side pocket great for holding water purification tablets and other small accessories and a quick release buckle for easy & fast access. The MultiCam version is made from US Made licensed 1000D Cordura nylon fabric