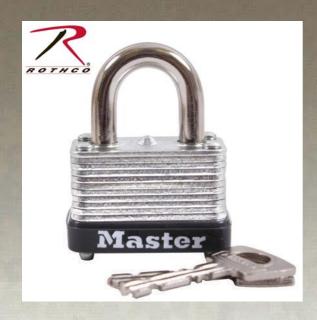

## **MasterLock Padlock**

Popular Low Cost Protection, Warded Locking Mechanism Minimizes Jamming From Dirt And Grime Wide Laminated Body, Wide Shackle, Shackle Provides Strong Cut Resistance, Warded Locking Mechanism Minimizes Jamming From Dirt And Grime, Rustproofed For Extended Wear, Keyed Different

## **Specification**

| Property             | Value                                                                                                         |
|----------------------|---------------------------------------------------------------------------------------------------------------|
| Brand                | MasterLock                                                                                                    |
| Material Specs       | steel, stainless steel                                                                                        |
| No. In Master Carton | 24                                                                                                            |
| UPC Label On Product | Yes                                                                                                           |
| Dimensions           | 1-1/2 inches (38mm) wide laminated body 1/4 inches (6mm) diameter, 5/8 inches (16mm) high, 9/16 inches (14mm) |
| Material             | Steel, Stainless Steel                                                                                        |
| Product Origin       | CHN                                                                                                           |
| Catalog page         | 183                                                                                                           |