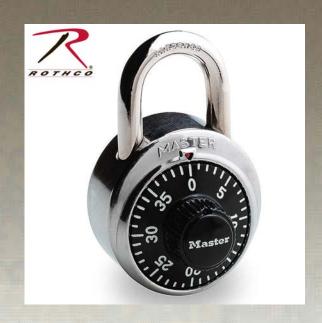

## **MasterLock Combination Lock**

Dial Combination, Padlock, World's Best Selling Combination Lock, Wide Durable Stainless Steel Lock Body, Combination Different, 3-Digital Dialing And 1500 Combinations For Maximum Security, Hardened Steel Shackle For Extra Cut Resistance

## **Specification**

| Property             | Value                                                                                                     |
|----------------------|-----------------------------------------------------------------------------------------------------------|
| Brand                | MasterLock                                                                                                |
| Material Specs       | Durable Stainless Steel Lock Body                                                                         |
| Links                | Combination Lock Tutorial                                                                                 |
| UPC Label On Product | Yes                                                                                                       |
| Dimensions           | 1-7/8 inches (48mm), 9/32 inches (7mm) diameter, 3/4 inches (19mm) high, 13/16 inches (21mm) wide shackle |
| Material             | Stainless Steel                                                                                           |
| Product Origin       | CHN                                                                                                       |
| Catalog page         | 183                                                                                                       |