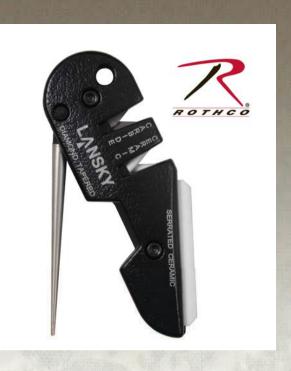

## **Lansky Blademedic**

Four Different Sharpeners, Tungsten Carbide For Setting An, Edge To A Dull Blade Ceramic For Polishing And Finishing An Edge, Ceramic Edge For Serrated Blades, Diamond-Tapered Rod, For Fast Reconditioning And Maintenance And For Sharpening Gut Hooks

## **Specification**

| Property             | Value                                  |
|----------------------|----------------------------------------|
| Gender / Age         | Adult                                  |
| Brand                | Lansky                                 |
| Material Specs       | tungsten, ceramic, and diamond tapered |
| Material             | Ceramic                                |
| No. In Master Carton | 48                                     |
| Product Origin       | CHN                                    |
| UPC Label On Product | Yes                                    |
| Catalog page         | 242                                    |