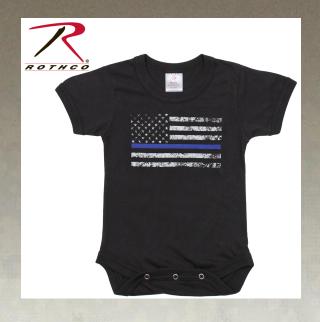

## Rothco Infant Thin Blue Line One-Piece Bodysuit

Rothco's Infant Thin Blue Line One-Piece
Bodysuit is made of a super soft and comfortable
100% cotton material. Three metal button snaps
allow a secure fit and a quick and easy closure.
These baby one-piece suits feature a distressed
thin blue line flag print on the front to show
support for police and law enforcement officials.
Purchasing this item will benefit families of fallen
first responders.