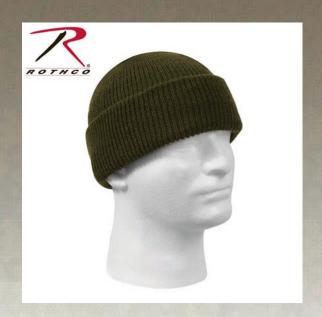

## **Genuine G.I. Wool Watch Cap**

Rothco's 100% Wool Watch Caps are made in the USA and meet U.S. Department of Defense Specifications. Rothco's military watch caps are quality beanie style watch cap that is perfect for protecting you from the extreme cold weather.