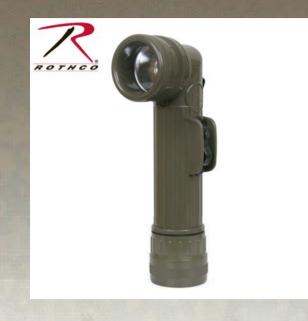

## **Genuine G.I. Anglehead Flashlight**

Genuine G.I. Anglehead Flashlights Feature 2 Spare Lenses and 1 Spare Bulb , Waterproof rough Service Light , 3 Position Switch: On/off/blinker-uses 2 D Cell Batteries (not Included).