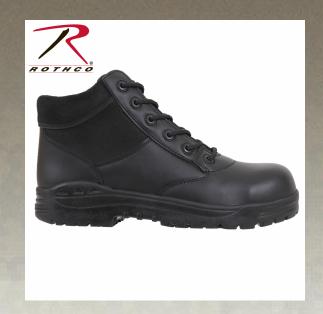

## Rothco Forced Entry 6" Composite Toe Tactical Boots

Rothco's Forced Entry 6" Composite Toe Tactical Boots are built with a non-metallic composite toe and shank to offer the highest level of protection. Built with denier nylon and leather uppers, Rothco's forced entry tactical boots are designed to yield maximum durability while working in the field. Along with the other components, this combat boot features a slip-resistant rubber cup sole, suede collar, and hard plastic hardware with a 1 ½" heel.