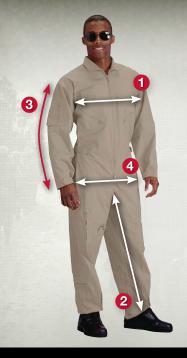

## **Size Chart**

ROTHCO

| SM 23³/4 30 23¹/4 21³/4   MD 24 30³/4 23¹/2 23   LG 25 31¹/2 24 24   XL 26 32¹/4 24¹/2 25¹/4   2XL 27 33 25 26¹/2   3XL 28 34 25¹/4 27¹/2 |  |
|-------------------------------------------------------------------------------------------------------------------------------------------|--|
| LG 25 31½ 24 24   XL 26 32¼ 24½ 25¼   2XL 27 33 25 26½                                                                                    |  |
| XL 26 32¹/4 24¹/2 25¹/4   2XL 27 33 25 26¹/2                                                                                              |  |
| 2XL 27 33 25 26 <sup>1</sup> / <sub>2</sub>                                                                                               |  |
|                                                                                                                                           |  |
| 3XL 28 34 25 <sup>1</sup> / <sub>4</sub> 27 <sup>1</sup> / <sub>2</sub>                                                                   |  |
|                                                                                                                                           |  |
| 4XL 29 34 <sup>3</sup> / <sub>4</sub> 25 <sup>1</sup> / <sub>2</sub> 28 <sup>3</sup> / <sub>4</sub>                                       |  |
| 5XL 30 35 <sup>1</sup> / <sub>2</sub> 26 30                                                                                               |  |
| 6XL 31 36 <sup>1</sup> / <sub>4</sub> 26 <sup>1</sup> / <sub>4</sub> 31                                                                   |  |