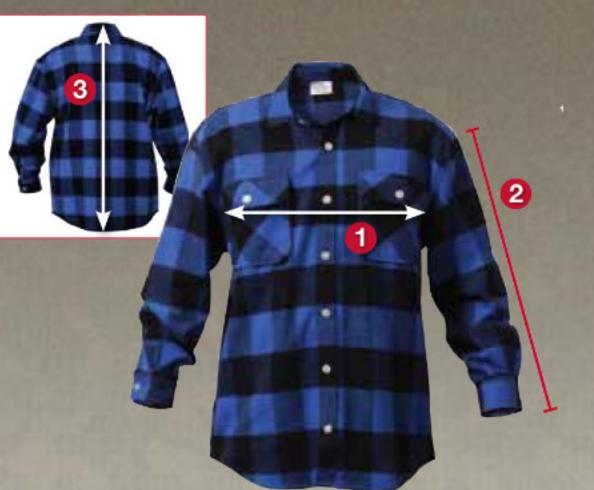

## Size Chart

| Sizes 1. | . Chest (Inches)* | 2. Sleeve Length (Inches) | 3. Back (Inches) |
|----------|-------------------|---------------------------|------------------|
| S        | 22                | 251/4                     | 31               |
| M        | 231/4             | 251/2                     | 313/4            |
| L        | 241/2             | 26                        | 323/4            |
| XL       | 251/4             | 26                        | 33               |
| 2XL      | 26                | 26                        | 331/2            |
| 3XL      | 271/4             | 26                        | 34               |
| 4XL      | 281/4             | 261/2                     | 341/4            |

\*Chest width is measured armpit to armpit