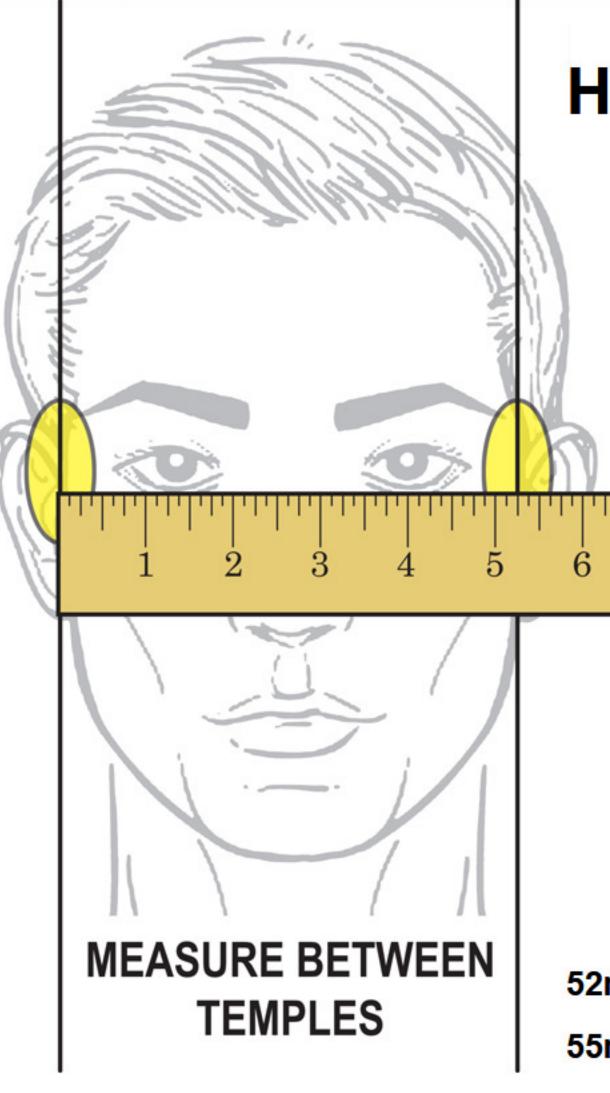

## How to Measure for Frame Sizing

- 1. Stand in front of a mirror.
- over the bridge of your nose.
- straight. Do not bend.
- face.

| 52mm Frame Up to    | 0  |
|---------------------|----|
| 55mm Frame 5 in     | to |
| 57 and 58mm Frame 5 | 1  |
|                     |    |

5 in (127mm) o 5 1/2 in (128mm - 140mm) /2in to 6 in (141mm - 152mm) \* Temple Length is determined by frame size.

2. Hold a ruler so one end is lined up with your right temple and so that ruler goes

3. Measure the distance between your temples to the nearest 1/4 inch. Accuracy to 1/8th inch is even better. Keep ruler

4. Use the chart below to determine the frame size that would be the best fit and suit your

Discover other sunglasses on our website.