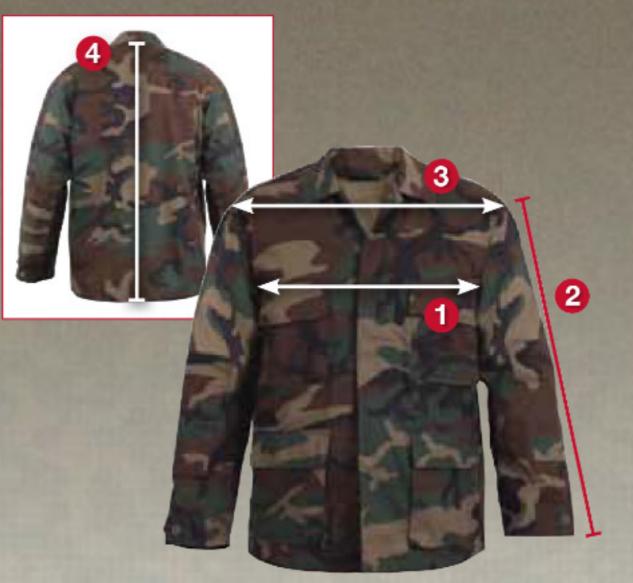

## **Rothco Product Size Chart**

Rothco's Collection of BDU Shirts feature four large button-down bellowed pockets, front button pocket with flap closure, reinforced elbows and adjustable button tab cuff at the end of sleeve.

## **Rothco's BDU Shirt Collection**

| Sizes | 1. Chest (Inches)* | 2. Sleeve Length (Inches) | 3. Shoulder (Inches) | 4. Back (Inches) |
|-------|--------------------|---------------------------|----------------------|------------------|
| XS    | 211/2              | 31                        | 18                   | 29               |
| S     | 23                 | 32                        | 191/2                | 29½              |
| M     | 24                 | 32                        | 20                   | 30               |
| L     | 26                 | 33                        | 203/4                | 30               |
| XL    | 29                 | 33                        | 221/2                | 301/2            |
| 2XL   | 30                 | 35                        | 241/2                | 31               |
| 3XL   | 321/2              | 35                        | 241/2                | 31               |
| 4XL   | 35½                | 351/2                     | 27                   | 31½              |
| 5XL   | 37                 | 36                        | 28                   | 32               |

\*Chest width is measured armpit to armpit