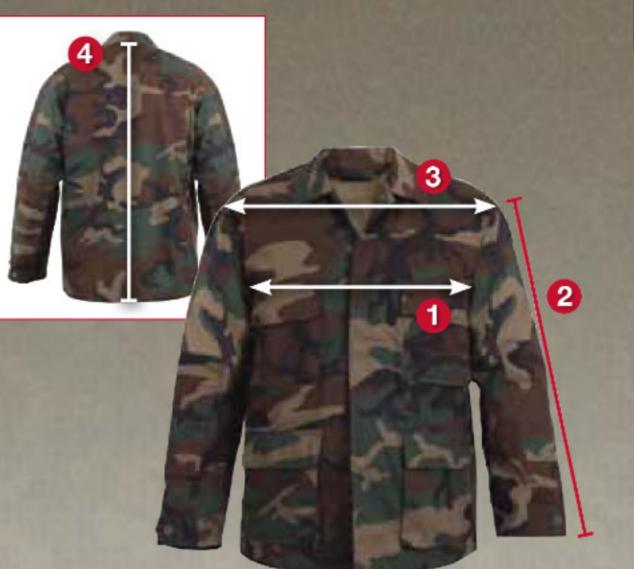

## **Rothco Product Size Chart**

Rothco's Collection of BDU Shirts feature four large button-down bellowed pockets, front button pocket with flap closure, reinforced elbows and adjustable button tab cuff at the end of sleeve. Matching BDU Pants and uniform accessories are also available. Rothco is your source for military and tactical uniforms; no one offers a wider selection of BDU Fatigue Shirts and BDU Pants than Rothco. Sizes available XS-5XL

## Rothco's BDU Shirt Collection

| Sizes | 1. Chest (Inches)* | 2. Sleeve Length (Inches) | 3. Shoulder (Inches) | 4. Back (Inches) |
|-------|--------------------|---------------------------|----------------------|------------------|
| XS    | 211/2              | 31                        | 18                   | 29               |
| S     | 23                 | 32                        | 191/2                | 291/2            |
| M     | 24                 | 32                        | 20                   | 30               |
| L     | 26                 | 33                        | 203/4                | 30               |
| XL    | 29                 | 33                        | 221/2                | 301/2            |
| 2XL   | 30                 | 35                        | 241/2                | 31               |
| 3XL   | 321/2              | 35                        | 241/2                | 31               |
| 4XL   | 351/2              | 351/2                     | 27                   | 31½              |
| 5XL   | 37                 | 36                        | 28                   | 32               |

\*Chest width is measured armpit to armpit

www.Rothco.com