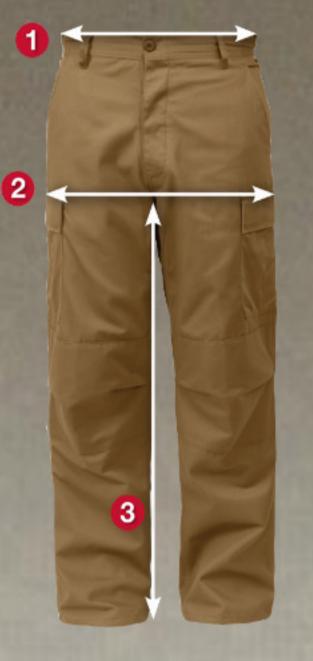

## **Rothco Product Size Chart**

Rothco's Military BDU Fatigue Pants are made for comfort and built for combat. The BDU Pants feature a durable cotton/poly twill material that has a reinforced seat & knees, designed for military and public safety personnel for long lasting wear. The pants are available in Regular, Long and Short lengths with sizes ranging from XS to 7XL

## **Rothco's BDU Pants**

| Sizes | 1. Waist (Inches) | 2. Hip (Inches) | 3. Inseam Regular (Inches) |
|-------|-------------------|-----------------|----------------------------|
| XS    | 23-27             | 40              | 29 ½ - 32 ½                |
| S     | 27-31             | 44              | 29 ½ - 32 ½                |
| M     | 31-35             | 48              | 29 ½ - 32 ½                |
| L     | 35-39             | 52              | 29 ½ - 32 ½                |
| XL    | 39-43             | 56              | 29 ½ - 32 ½                |
| 2XL   | 43-47             | 60              | 29 ½ - 32 ½                |
| 3XL   | 47-51             | 64              | 29 ½ - 32 ½                |
| 4XL   | 51-55             | 68              | 29 ½ - 32 ½                |
| 5XL   | 55-59             | 72              | 29 ½ - 32 ½                |
| 6XL   | 59-63             | 76              | 29 ½ - 32 ½                |
| 7XL   | 63-66             | 80              | 29 ½ - 32 ½                |

Inseam for Long Lengths= 32 ½" - 35 ½"
Inseam for Short Lengths= 26 ½" - 29 ½"