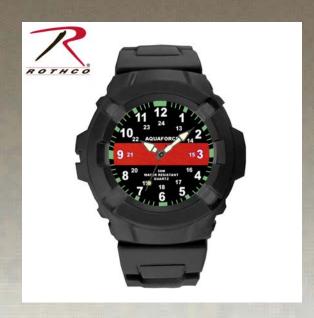

## **Aquaforce Thin Red Line Watch**

Aquaforce Thin Red Line Watch features a "Thin Red Line" across the face of the watch; which is a symbol of respect and camaraderie for firefighters. The wristwatch features luminous hour markers for seeing in low light, rubber adjustable wrist strap for comfort, and Japanese quartz movement for accurate time. Aquaforce's Thin Red Line Watch is also water resistant up to 50 meters.