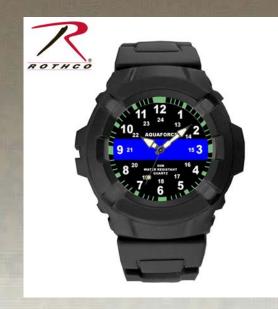

## **Aquaforce Thin Blue Line Watch**

Show your support and respect for Police and Law Enforcement Officials with Aquaforce's Thin Blue Line Watch. The watch features a rubber adjustable strap for a comfortable fit and luminous hour markers for low light situations. The 47mm diameter watch is water resistant up to 50 meters and has Quartz Japanese Movement for the most accurate time.