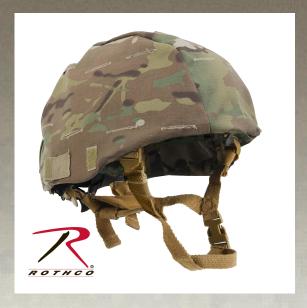

## Rothco G.I. Type Camouflage MICH Helmet Cover

Rothco's MICH (modular/integrated Communications Helmet) Helmet Cover is designed to fit MICH helmets and features a front flap, hook & loop straps for helmet attachment.