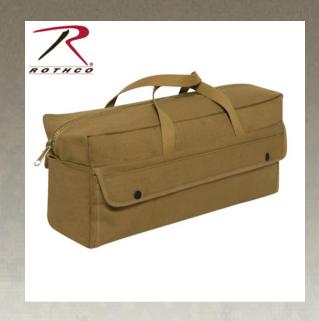

## Rothco Canvas Jumbo Tool Bag With Brass Zipper

Rothco's Canvas Jumbo Tool Bag With Brass Zipper is the perfect bag if you're looking for a durable, versatile, and long-lasting way to carry your tools and/or other gear. Made of a resilient 22oz heavyweight canvas material, the jumbo tool bag contains a hard bottom and sturdy carry handles to allow optimal support for all your tools. The brass top zipper compartment contains 12 interior tool pouches for storing and organizing your essentials. Measuring 19" x 9" x 6", the mechanic tool bag has two outside snap closure compartments to store additional everyday items. The oversized tool bag is ideal for mechanics, plumbers, electricians, and military personnel.