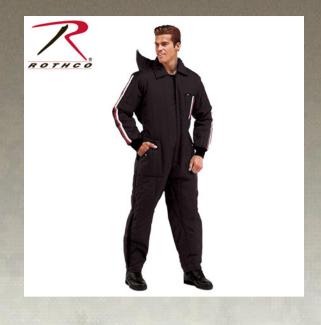

## **Rothco Ski and Rescue Suit**

Rothco's Ski & Rescue Suit has been designed to keep you warm and dry in the most extreme elements. The Ski suit features a Holofil 808 insulation, the insulation is designed with a hollow core which traps more air for great warmth and loft. In addition to the added warmth, the snowsuit is waterproof with a heavy oxford nylon shell. Additional features of the one-piece ski suit include a detachable zip off hood, 2-way front zippers with single snap closure at the top, leg zippers, 2 side slash pockets, black elastic knit and wrist cuffs. Rothco's Rescue suit has been designed with red, white and blue stripes that run down each arm. The ski suit is great for skiing, hunting, outdoor work or any activity that requires you to spend long periods of time in cold weather.