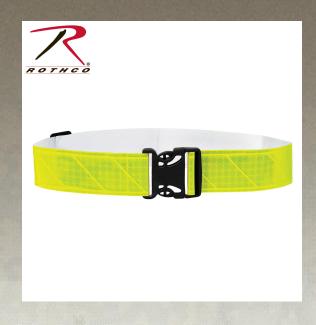

## Rothco Lightweight Reflective PT (Physical Training) Belt

Stay safe while working or training outside in Rothco's Lightweight Reflective PT Belt. This high-vis yellow color reflects light, making the wearer more visible in the darker hours of the day. A 2-inch slide adjustable buckle allows for a perfect fit and a 2-inch side release buckle makes it easy to put on and take off. The full length of the Lightweight Reflective Physical Training Belt measures 45" X 2" and is made from durable non-stretch PVC material. Ideal for military and civilian use.