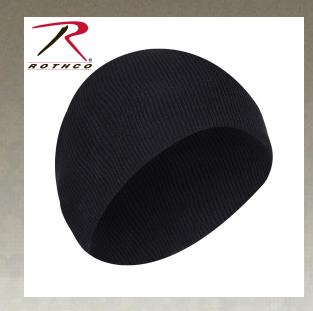

## **Rothco Deluxe Acrylic Skull Cap**

The perfect cold-weather hat; Rothco's Deluxe Skull Cap is constructed with a lightweight material that is both warm and comfortable. In addition to warmth, the acrylic material aids in retaining the watch cap's shape and color. The beanie cap is ideally worn while performing outdoor tasks, such as shoveling snow. Available in various colors and with a one size fits most design; the cold weather cap is great for anyone!