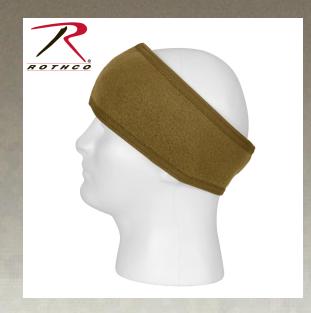

## Rothco ECWCS Double Layer Headband

Rothco's ECWCS Double Layer Headband will provide the wearer with extra warmth and comfort with the double layer polyester material. The cold weather headband has been designed with a curved shape especially designed to provide complete coverage of the ears.