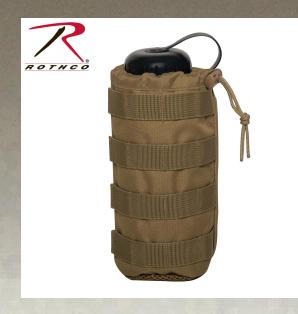

## **Rothco Tactical MOLLE Bottle Carrier**

**Rothco's Tactical MOLLE Bottle Carrier is** designed to provide you access to hydration during any mission or outdoor activity. This MOLLE pouch integrates with anything with a MOLLE panel, making it perfect for soldiers, public safety professionals, MilSim players, and more. This water bottle carrier features four rows of MOLLE webbing plus two six-inch MOLLE straps with snap closures for mounting on assault packs, tactical belts, and plate carrier vests. A drawstring closure with a barrel lock adjuster at the top of the MOLLE water bottle pouch secures your water supply during intense activities. The bottle carrier measures 8.75 inches tall with a 3.5-inch diameter to accommodate most water bottles. An aerated mesh bottom helps drain excess water to keep the MOLLE attachment dry.