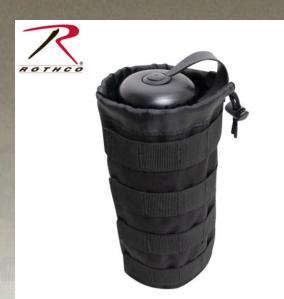

## **Rothco Tactical MOLLE Bottle Carrier**

**Rothco's Tactical MOLLE Bottle Carrier is** designed to provide you access to hydration during any mission or outdoor activity. This MOLLE pouch integrates with anything with a MOLLE panel, making it perfect for soldiers, public safety professionals, MilSim players, and more. This water bottle carrier features four rows of MOLLE webbing plus two six-inch MOLLE straps with snap closures for mounting on assault packs, tactical belts, and plate carrier vests. A drawstring closure with a barrel lock adjuster at the top of the MOLLE water bottle pouch secures your water supply during intense activities. The bottle carrier measures 8.75 inches tall with a 3.5-inch diameter to accommodate most water bottles. An aerated mesh bottom helps drain excess water to keep the MOLLE attachment dry.