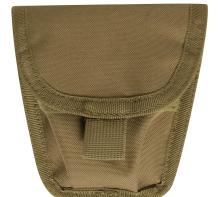

## **Rothco MOLLE Handcuff Pouch**

Rothco's MOLLE Handcuff Pouch is the perfect duty belt accessory for law enforcement officials who need quick and efficient access to their handcuffs. Two 4.5-inch MOLLE straps on the back of the MOLLE pouch for securing to duty belts, tactical vests, assault packs, or anything with a MOLLE panel. The MOLLE handcuff case safely secures your handcuffs and enables rapid access with a reliable hook and loop flap closure. A divider inside the MOLLE attachment keeps your handcuffs separate for easy, hassle free removal at a moment's notice. The handcuff pouch measures 5.75 inches X 5.5 inches X 1.25 inches to fit most chained or hinged handcuffs.