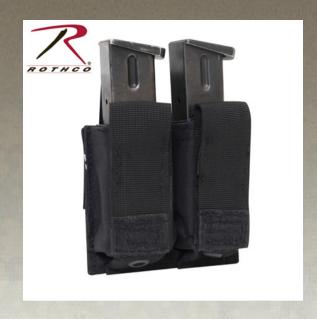

## Rothco MOLLE Double Pistol Mag Pouch With Insert

Keep your extra ammo handy with Rothco's **MOLLE Double Pistol Mag Pouch with Inserts.** This MOLLE compatible mag pouch is perfect for soldiers, public safety, and more. The durable inserts add a layer of friction to safely secure your pistol mags and help maintain the shape of the pouches. The ammo pouches are ideal for adding onto MOLLE vests, MOLLE belts, and anything with a MOLLE panel. Strong hook and loop closures keep your mags in place and provide rapid access to your mags with quickrelease pull tabs. The hook and loop closures can also be fastened to the front of the mag pouch to keep the top of the pouches open for easy reloads at the range. These convenient MOLLE attachments fit most standard pistol mags like 9 mm, .40 cal, and more.

| Property               | Value                                                                        |
|------------------------|------------------------------------------------------------------------------|
| Brand                  | Rothco                                                                       |
| Material Specs         | 600D Polyester                                                               |
| UPC Label On Product   | Yes                                                                          |
| Dimensions             | 4 inches X 3 3/4 inches (POUCH HEIGHT) 4 inches X 5 1/2 inches (FULL HEIGHT) |
| Material               | Polyester                                                                    |
| Closures And Fasteners | Hook and Loop, Pull Tabs                                                     |
| Product Origin         | CHN                                                                          |
| Printable              | Yes                                                                          |