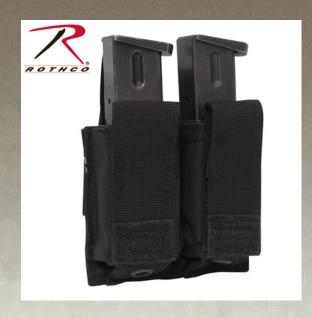

## Rothco MOLLE Double Pistol Mag Pouch

Be prepared for the range, the battlefield, and any eventuality with Rothco's MOLLE Double Pistol Mag Pouches. These MOLLE pistol magazine pouches are equipped with powerful hook and loop closures that dependably secure your mags in place for quick and easy access. The MOLLE pouches are perfect for mounting on vests, MOLLE belts, or anything with a MOLLE panel. These MOLLE attachments come with grommet drain holes at the bottom of each mag pouch and are large enough to fit most standard pistol mags. The MOLLE accessories are great for soldiers, public safety professionals, MilSim enthusiasts, and more.