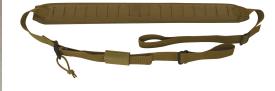

## Rothco Laser Cut MOLLE 2-Point Padded Rifle Sling

Rothco's 2-Point Padded Rifle Sling is equipped with laser-cut MOLLE, making it a must-have tactical item that is both adaptable and functional. The laser-cut MOLLE provides the same great application as standard MOLLE but offers a more lightweight design, which is ideal for a rifle sling. The internal bungee system reduces shock and enhances retention of your firearm. The padded section on the gun sling reduces pressure on your shoulder so you can carry your rifle comfortably.