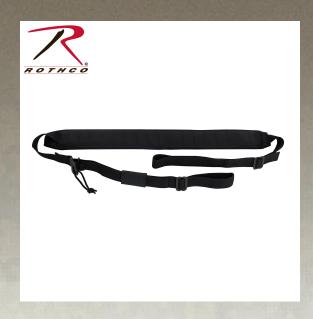

## Rothco Laser Cut MOLLE 2-Point Padded Rifle Sling

Rothco's 2-Point Padded Rifle Sling is equipped with laser-cut MOLLE, making it a must-have tactical item that is both adaptable and functional. The laser-cut MOLLE provides the same great application as standard MOLLE but offers a more lightweight design, which is ideal for a rifle sling. The internal bungee system reduces shock and enhances retention of your firearm. The padded section on the gun sling reduces pressure on your shoulder so you can carry your rifle comfortably.