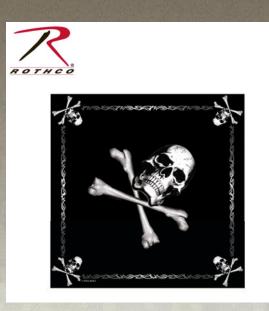

## **Rothco Jolly Roger Bandana**

Rothco's Versatile Jolly Roger Bandana displays 3D style skull and cross bone graphics, and makes for a great facemask, skullcap, and headband. The skull and crossbones bandana measures 22" X 22" and is both resilient and comfortable with a cotton construction.