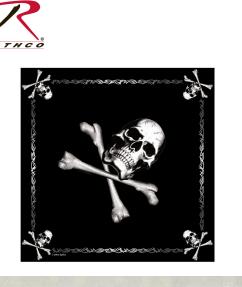

## **Rothco Jolly Roger Bandana**

Rothco's Versatile Jolly Roger Bandana displays 3D style skull and cross bone graphics, and makes for a great facemask, skullcap, and headband. The skull and crossbones bandana measures 22" X 22" and is both resilient and comfortable with a cotton construction.