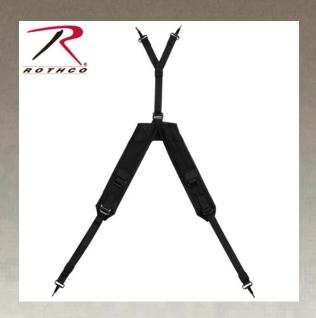

## Rothco GI Type Enhanced "Y" LC-1 Suspenders

Rothco GI Type Enhanced "Y" LC-1 Suspenders are constructed with a durable enhanced 1000 denier nylon with heavy padding for comfort. The LC-1 Suspenders feature metal clips that attach to military field equipment belts and butt packs. Rothco's Enhanced Military Collection, is better than Mil-Spec with top quality craftsmanship, detailed construction and tough 1000 denier nylon materials.