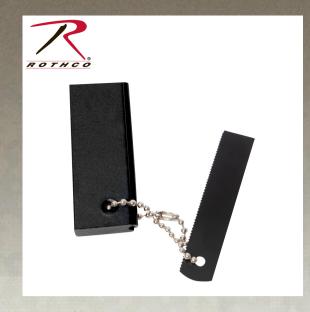

## Rothco Magnesium Firestarter with Striker

Rothco's Magnesium Firestarter with Striker features a lightweight and compact design that makes it perfect for camping or EDC (everyday carry). Simply scrape the magnesium bar with the steel striker to create a small mound of tinder, then strike the flint-strike edge to produce a small flame.

## **Specifications**

| Property       | value                                                                                      |
|----------------|--------------------------------------------------------------------------------------------|
| Brand          | Rothco                                                                                     |
| Product Origin | CHN                                                                                        |
| Material       | Steel, Magnesium                                                                           |
| Dimensions     | Magnesium Bar: 3 Inches x 1 Inch x 3/8 Inches, Integrated Flint-Strike Edge: 3 Inch Length |
| Catalog page   | 259                                                                                        |