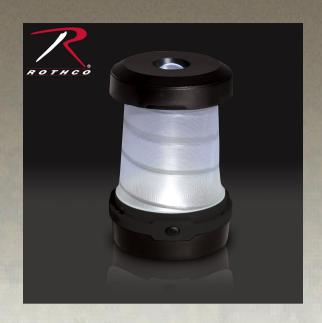

## Rothco Pop-Up Solar Lantern And Charger

Rothco's Pop-Up Lantern and Charger is a multifaceted light that is the perfect addition for any outdoor enthusiast's gear collection. This solar light can be used as a standard lantern, or condensed and used as a flashlight. The 3 watt LED pop-up lantern can be charged via solar energy or with the charging cable. Along with 3 different light modes (Dim, Bright and Flashing), the solar lantern can charge mobile devices through the USB port. Metal hooks allow these camping lanterns to be hung-up when needed. Made from lightweight plastic material, Rothco's collapsible lantern can be stored away for easy travel.