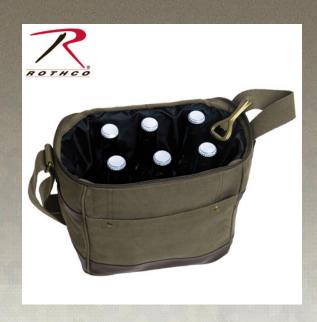

## **Rothco Canvas Insulated Cooler Bag**

BYOB in style with Rothco's Canvas Insulated Cooler Bag. Rugged canvas material and foam insulation make the beer caddy the perfect accessory for your next picnic or camping trip. The cooler bag has a 54-inch shoulder strap with a brass colored bottle opener attached as well as a top carry handle for easy carrying. Measuring at 10-inches by 10-inches by 7.5-inches, the insulated bag can fit up to a six-pack securely. Additionally, there is an open-top pocket on the front of the cooler for storing extra gear. Vinyl leather accents complete the look for the Rothco Canvas Insulated Cooler Bag.