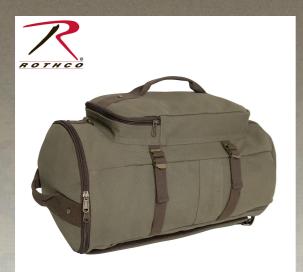

## Rothco Convertible Canvas Duffle / Backpack - 19 Inches

From a backpack to a duffle, this durable convertible canvas bag is perfect wherever you go. The travel bag measures 19" x 11" overall and features hideaway adjustable padded mesh backpack straps that allow you to easily convert the backpack to a duffle. A large main compartment with a zippered top load flap and carry handle for maximum storage capacity. Two side pockets (7.25" x 8.75") with concealed zipper closure keeps essential travel documents secure and easy to access even while on the go. The front pocket (7.5"w x 13.5"l x 2.25"d) with carrying handle and zipper is large enough to fit a tablet, toiletries, and other gear. This militarystyle duffle also has side cinch straps that compress the load closer to the pack frame, bringing the weight and bulk closer to your back for better weight distribution and balance. T