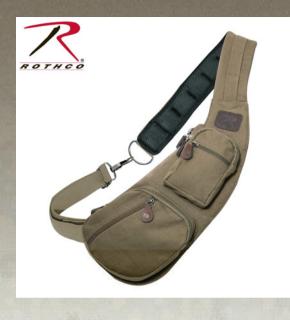

## Rothco Crossbody Canvas Sling Bag -Vintage Olive Drab

The most versatile canvas bag you will ever own! Rothco's Vintage Crossbody Canvas Sling Bag not only offers tons of convenient organizational storage, but the sling bag is also adaptable and can be worn as a shoulder bag or front chest pack.

## **Specifications**

| Property       | Value                                                 |
|----------------|-------------------------------------------------------|
| Brand          | Rothco                                                |
| Material       | Canvas, Leather, Polyester                            |
| Material Specs | 100% Canvas With Leather Accents and Polyester Lining |
| Product Origin | IND                                                   |