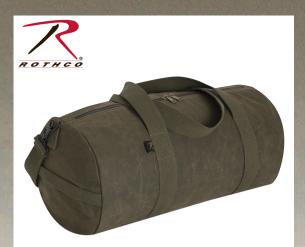

## Rothco Waxed Canvas Shoulder Duffle Bag - 19 Inch

Rothco has taken our classic duffle bag and enhanced the canvas material with a wax/oil treatment that provides a water-resistant finish. The addition of a fully lined interior provides added protection for your personal belongings. For ease of carrying the bag is equipped with a detachable and adjustable shoulder strap and twin carry handles. Measuring 19" x 9", Rothco's waxed canvas duffle bag is perfect for taking on your next adventure from the great outdoors to the gym.

## **Specifications**

| Property       | Value                    |
|----------------|--------------------------|
| Brand          | Rothco                   |
| Material       | Canvas                   |
| Material Specs | 100% Waxed Cotton Canvas |
| Dimensions     | 19" x 9"                 |
| Product Origin | IND                      |
| Catalog page   | 40010                    |