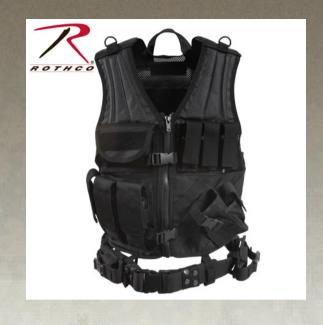

## Rothco Cross Draw MOLLE Tactical Vest

Rothco's Tactical Cross Draw Vest is constructed with a heavyweight polyester mesh. Features include 3 ammo pouches, 3 pistol magazine pouches, M.O.L.L.E. attachment fields, padded shoulders, 2 D-rings, 2 inside zip-up document pouches, adjustable pistol belt, carry handle, hook & loop adjustable shoulder straps, drawstring waist and a removable holster. Rothco's tactical vest is available in two sizes: Regular (Small - X-Large) and Oversized (2XL/3XL).