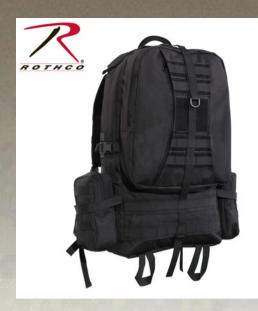

## **Rothco Global Assault Pack**

Rothco's Global Assault Pack features a ton of extra-large compartments, ideal for carrying all your tactical gear. This tactical pack has a huge main zippered compartment with 2 interior zippered mesh pockets, 1 interior open top pocket with 3 quick release cinch straps, one large zippered front pouch with 2 mesh pockets & a 5" x 5" hook & loop for concealed carry holster attachment, 2 removable side zipper pouches with quick release buckles and interior pockets. For added comfort, we have added adjustable & removable mesh padded shoulder straps with 2 drings, removable padded mesh kidney pad with 2" guick release cinch strap and a padded mesh back. The Assault Pack also features 1 top & 1 side cinch strap with guick release buckles, MOLLE compatible, hydration bladder compatible, top carry handle, two bottom straps for a rolled blanket, sleeping pad, and additional tactical gear.