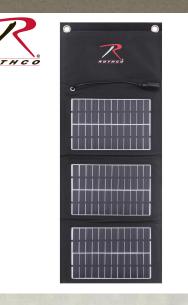

## **Rothco MOLLE Folding Solar Panel**

Rothco's MOLLE Folding Solar Panel is the portable on the go charger when your out camping, hunting, or any activity outdoors. Made from Monocrystalline Cells and has two MOLLE Straps so you can hook it to your backpack and have power on the go! Not included but also compatible with Rothco's Waterproof Solar Power Bank to create the ultimate portable power pack combo.