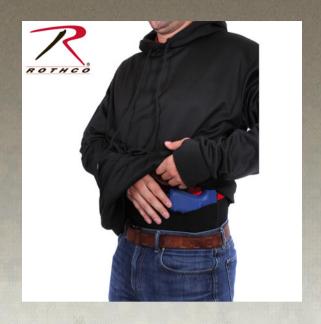

## **Rothco Concealed Carry Hoodie**

Rothco's Concealed Carry Hoodie offers both comfort and concealment of your waistband carry weapon with a pass-through kangaroo pocket. Both sleeves of the sweatshirt feature a 4.5" x 4.5" zippered pocket and thumb holes in the cuff. The right sleeve features an additional loop patch while the left sleeve features 2 pen pockets and a wire pass-through port. With an extended length and wider kangaroo pocket complete with ambidextrous pass through for silent and discreet draw, this super soft tactical hooded sweatshirt will keep you both warm and protected. Rothco offers an extensive line of concealed carry clothing and gear.