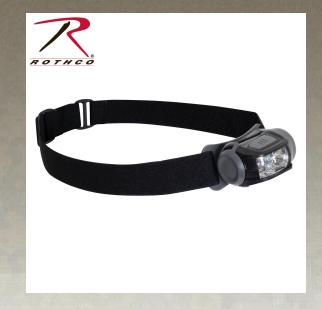

## Rothco Cree LED Headlamp

Rothco's Cree LED Headlamp is the perfect handsfree flashlight for tactical personnel, cyclists, and avid outdoorsmen. The headlamp light features a 2-watt Cree center LED bulb, three ½-watt LED bulbs, and three light modes: high for maximum visibility, low, and red light for navigating through the darkness while conserving your night vision. While setting up a tent, fixing a wire, or performing other tasks, the rotating head allows you to adjust the light in the direction of your work. With a lightweight design and a stretchy adjustable headband, Rothco's tactical helmet light fits most adult head sizes and doesn't weigh your head or helmet down. Requires 3 AAA batteries (not included).