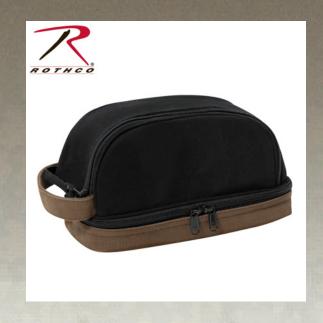

## **Rothco Deluxe Canvas Travel Kit**

Rothco's Deluxe Canvas Toiletry Kit Is Equipped With A Carry Handle, Multiple Compartments, **And Mesh Pockets To Keep Your Travel Essentials Organized For Easy Access While On** The Go. The Canvas Toiletry Kit (10.5" X 5.5" X 6.25" Overall) Is Constructed With Rugged 18oz **Cotton Canvas And Polyester Lining For Durability. The Main Compartment Includes Double Zipper/Hook And Loop Closure For Easy** Access To Travel Kit Contents. The Water Resistant Liner On The Bottom Of The Main Compartment, Is Great For Storing Liquids Like Soap, Shaving Cream And Mouthwash. The Kit **Contains Side Zippered Pocket In Main** Compartment (5.5" Wide) For Separate Storing Of **Smaller Travel Accessories Such As Contact** Cases, Tweezers, Jewelry, And More. Separate **Zippered Bottom Compartment Contains Two Open Mesh Pockets And One Zipper Closure** Mesh Pocket - Great For Storing Travel Sized Goods. Elastic Strap (4.75") In Bottom Compartment Securely Holds Toiletries In Place. **Outside Carry Handle On Dopp Kit For Grab And** Go Access.